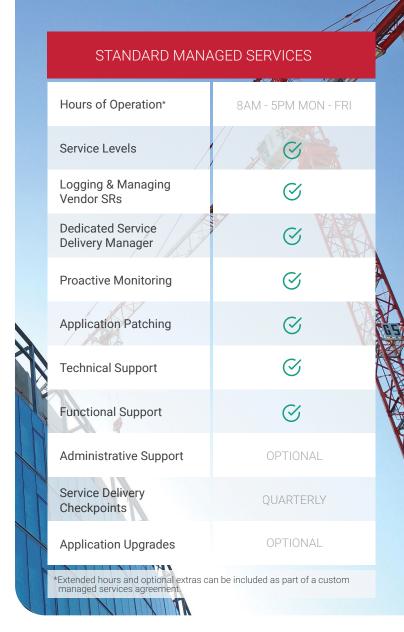

### Flexible cloud services

The Prescience Project Driven Cloud provides you with end-to-end managed services delivered in the cloud and managed by Prescience Technology. This service enables you to accelerate time to deployment, increase availability and system performance, and reduce business risk.

The Prescience Project Driven Cloud goes beyond core infrastructure and application management to provide you with services that span the entire software lifecycle, from migration, testing, and deployment to compliance and disaster recovery.

You choose the best deployment model for your business needs. Easily scale up or down to respond to changing business and market requirements.

#### We can

- Host, manage and support all project controls and ERP environments, from production and development to testing and disaster recovery.
- Host your development or testing environments in the cloud while maintaining your production environment on-premises.
- Manage your disaster recovery by replicating your data in the Prescience Project Driven Cloud, providing you with instant access to your data when something goes wrong.
- 'Lift & Shift' your on-premises loads to the Prescience Project Driven Cloud with minimal configuration.
- Host, manage and support both Oracle and non-Oracle applications as the single point of contact for your team.